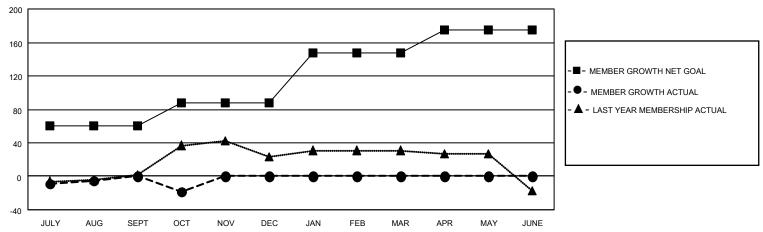

#### GOALS AND ACTUAL MEMBERS CUMULATIVE

| DROPPED CLUBS: 0 |    | 16 CLUBS OF 58 ADDED 1 OR<br>MORE NEW MEMBERS | GENDER DISTRIBUTION                 |              |  |
|------------------|----|-----------------------------------------------|-------------------------------------|--------------|--|
|                  |    | WORE NEW WEWBERS                              | MALE                                | 856 (61.27%) |  |
|                  |    |                                               | FEMALE 541 (38.73%)                 |              |  |
| DROPPED MEMBERS  |    |                                               | NON BINARY                          | 0 (0.00%)    |  |
|                  |    |                                               | PREFER NOT TO ANSWER 0 (0.00%)      |              |  |
| DECEASED         | 3  |                                               |                                     | ,            |  |
| CLUB CANCELLED   | 0  | CLICK HERE FOR CUMULATIVE                     | TOTAL FAMILY UNIT MEMBERS           | 326          |  |
| OTHER            | 46 | MEMBERSHIP DATA                               |                                     |              |  |
| TOTAL            | 49 |                                               | FAMILY MEMBERS PAYING HALF DUES 171 |              |  |
|                  |    |                                               |                                     |              |  |

## District 16 J

| Clubs RESULTS FOR 2022-2023 |   |   |   | Members RESULTS FOR 2022-2023 |    |    |    |
|-----------------------------|---|---|---|-------------------------------|----|----|----|
|                             |   |   |   |                               |    |    |    |
| JULY/AUG/SEPT               | 1 | 0 | 0 | JULY/AUG/SEPT                 | 60 | 22 | 21 |
| OCT/NOV/DEC                 | 1 | 0 | 0 | OCT/NOV/DEC                   | 28 | 10 | 28 |
| JAN/FEB/MAR                 | 1 | 0 | 0 | JAN/FEB/MAR                   | 60 | 0  | 0  |
| APR/MAY/JUNE                | 1 | 0 | 0 | APR/MAY/JUNE                  | 27 | 0  | 0  |