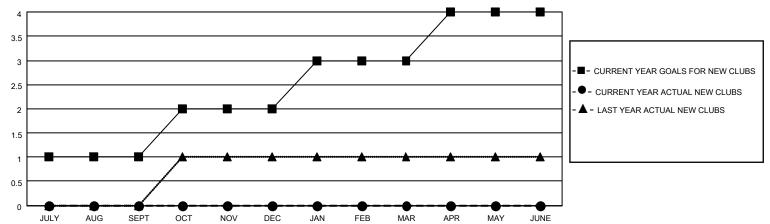

#### GOALS AND ACTUAL NEW CLUBS CUMULATIVE

## District 16 J

| Clubs RESULTS FOR 2022-2023 |   |   |   | Members RESULTS FOR 2022-2023 |    |    |    |
|-----------------------------|---|---|---|-------------------------------|----|----|----|
|                             |   |   |   |                               |    |    |    |
| JULY/AUG/SEPT               | 1 | 0 | 0 | JULY/AUG/SEPT                 | 60 | 22 | 21 |
| OCT/NOV/DEC                 | 1 | 0 | 0 | OCT/NOV/DEC                   | 28 | 10 | 28 |
| JAN/FEB/MAR                 | 1 | 0 | 0 | JAN/FEB/MAR                   | 60 | 0  | 0  |
| APR/MAY/JUNE                | 1 | 0 | 0 | APR/MAY/JUNE                  | 27 | 0  | 0  |